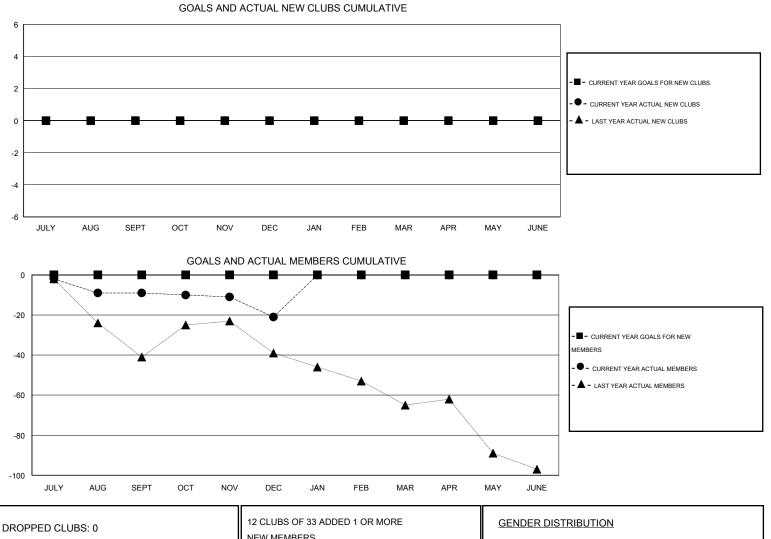

## GMT: ED LECIUS

| LOCATION MARYLAND |
|-------------------|
|-------------------|

 $\mathsf{GMT} \mathsf{\,CA} \ 1$ 

| Clubs                 |                  |           |                  |                  | Members               |                    |                                     |                    |                  |  |
|-----------------------|------------------|-----------|------------------|------------------|-----------------------|--------------------|-------------------------------------|--------------------|------------------|--|
| RESULTS FOR 2014-2015 |                  |           |                  |                  | RESULTS FOR 2014-2015 |                    |                                     |                    |                  |  |
| QUARTER               | NEW CLUB<br>GOAL | NEW CLUBS | DROPPED<br>CLUBS | NET<br>GAIN/LOSS | QUARTER               | NEW MEMBER<br>GOAL | CHARTER AND<br>NEW MEMBERS<br>ADDED | DROPPED<br>MEMBERS | NET<br>GAIN/LOSS |  |
| JULY/AUG/SEPT         | 0                | 0         | 0                | 0                | JULY/AUG/SEPT         | 0                  | 15                                  | 24                 | -9               |  |
| OCT/NOV/DEC           | 0                | 0         | 0                | 0                | OCT/NOV/DEC           | 0                  | 20                                  | 32                 | -12              |  |
| JAN/FEB/MAR           | 0                | 0         | 0                | 0                | JAN/FEB/MAR           | 0                  | 0                                   | 0                  | 0                |  |
| APR/MAY/JUNE          | 0                | 0         | 0                | 0                | APR/MAY/JUNE          | 0                  | 0                                   | 0                  | 0                |  |

| DROPPED CLUBS: 0                |    | 12 CLUBS OF 33 ADDED 1 OR MORE<br>NEW MEMBERS       | GENDER DISTRI<br>MALE                    | <u>IBUTION</u><br>598 (65.00%) |           |
|---------------------------------|----|-----------------------------------------------------|------------------------------------------|--------------------------------|-----------|
| DROPPED MEMBERS                 |    |                                                     | FEMALE                                   | 322 (35.00%)                   |           |
| DECEASED8CLUB CANCELLED0OTHER48 |    | CLICK HERE FOR HEALTH<br>ASSESSMENT DATA            | FAMILY UNIT MEMBERS<br>HEAD OF HOUSEHOLD |                                | 146<br>72 |
| TOTAL                           | 56 | right 2015, Linns Clubs International, All Dights F | NON-HEAD OF HOUSE                        | HOLD                           | 74        |